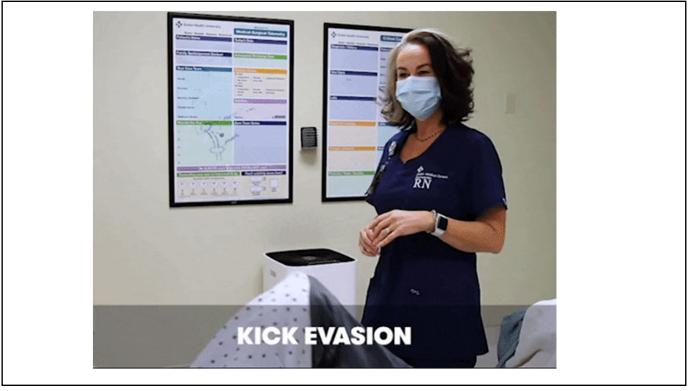

| Defens | sive Physical Maneuvers to Practice |
|--------|-------------------------------------|
|        | Defensive Stance                    |
|        | Arm Grabs                           |
|        | Clothing Grabs                      |
|        | Hair Pulls                          |
|        | Punch Kick                          |
|        | Chokes                              |
|        |                                     |