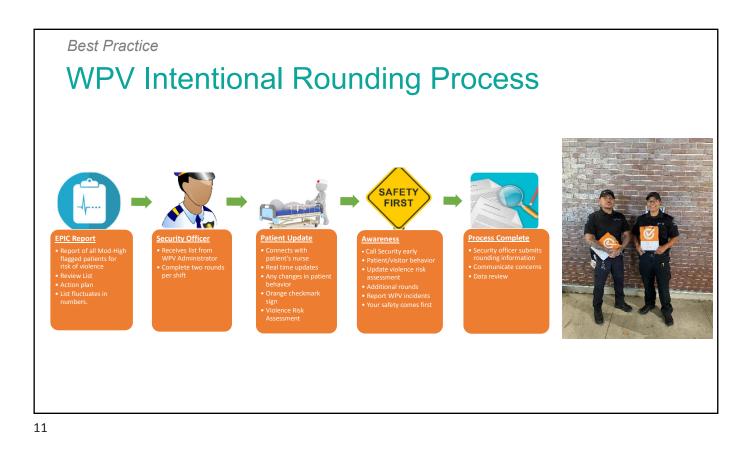

## What is Workplace Violence?

"<u>Workplace violence</u>" means any act of violence or threat of violence that occurs at the work site. The term workplace violence shall not include lawful acts of self-defense or defense of others.

- The threat or use of physical force against an employee that results in, or has a high likelihood of resulting in, injury, psychological trauma, or stress, regardless of whether the employee sustains an injury;
- An incident involving the threat or use of a firearm or other dangerous weapon, including the use of common objects as weapons, regardless of whether the employee sustains an injury;

## Being a Victim of Workplace Violence is Not Part of Your Job!













## **Best Practice** WPVP Post Incident Review Committee Meeting Purpose of Meeting: The SMCS Workplace Violence Post Incident Review Committee will meet to review the incident investigations and ensure that the appropriate postincident response measures have been or are being implemented. Committee meets weekly WPV, Administration, Nursing Leadership, Emergency Mgmt, Security, Quality/Risk, Safety, Nursing Specialist, HR Appropriate response measures or action items General awareness on incidents occurring onsite Policy and process review Data review WPVP Plan review entering check with nurse













| Defens | sive Physical Maneuvers to Practice |
|--------|-------------------------------------|
|        | Defensive Stance                    |
|        | Arm Grabs