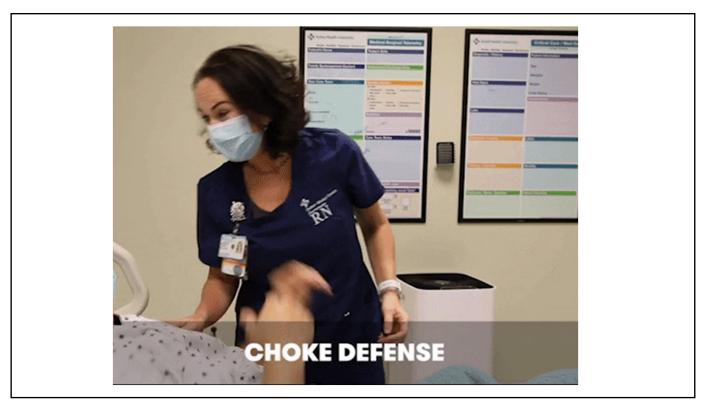

| Defens | sive Physical Maneuvers to Practice |
|--------|-------------------------------------|
|        | Defensive Stance                    |
|        | Arm Grabs                           |
|        | Clothing Grabs                      |
|        | Hair Pulls                          |
|        | Punch Kick                          |
|        | Chokes                              |
|        |                                     |