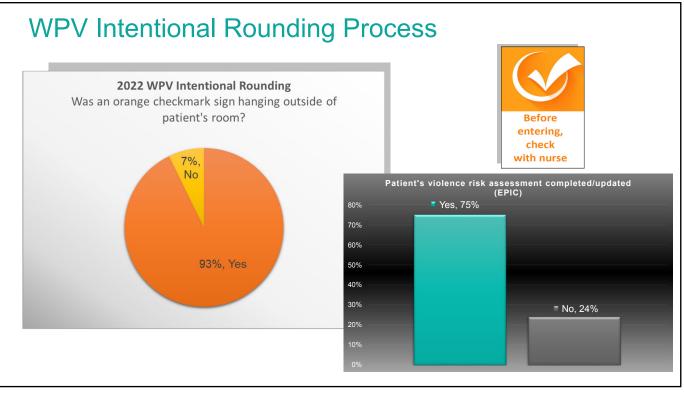

## What is Workplace Violence?

"<u>Workplace violence</u>" means any act of violence or threat of violence that occurs at the work site. The term workplace violence shall not include lawful acts of self-defense or defense of others.

- The threat or use of physical force against an employee that results in, or has a high likelihood of resulting in, injury, psychological trauma, or stress, regardless of whether the employee sustains an injury;
- An incident involving the threat or use of a firearm or other dangerous weapon, including the use of common objects as weapons, regardless of whether the employee sustains an injury;

## Being a Victim of Workplace Violence is Not Part of Your Job!













## **Best Practice** WPVP Post Incident Review Committee Meeting Purpose of Meeting: The SMCS Workplace Violence Post Incident Review Committee will meet to review the incident investigations and ensure that the appropriate postincident response measures have been or are being implemented. Committee meets weekly WPV, Administration, Nursing Leadership, Emergency Mgmt, Security, Quality/Risk, Safety, Nursing Specialist, HR Appropriate response measures or action items General awareness on incidents occurring onsite Policy and process review Data review WPVP Plan review entering check with nurse













| Defens | sive Physical Maneuvers to Practice |
|--------|-------------------------------------|
|        | Defensive Stance                    |
|        | Arm Grabs