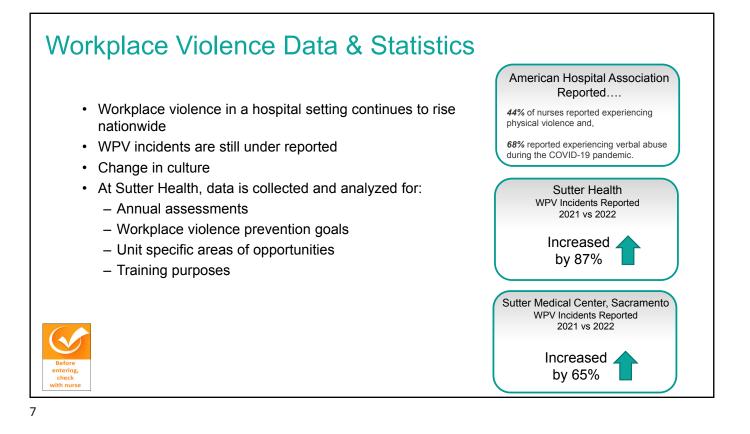

## What is Workplace Violence?

"<u>Workplace violence</u>" means any act of violence or threat of violence that occurs at the work site. The term workplace violence shall not include lawful acts of self-defense or defense of others.

- The threat or use of physical force against an employee that results in, or has a high likelihood of resulting in, injury, psychological trauma, or stress, regardless of whether the employee sustains an injury;
- An incident involving the threat or use of a firearm or other dangerous weapon, including the use of common objects as weapons, regardless of whether the employee sustains an injury;

## Being a Victim of Workplace Violence is Not Part of Your Job!













## **Best Practice** WPVP Post Incident Review Committee Meeting Purpose of Meeting: