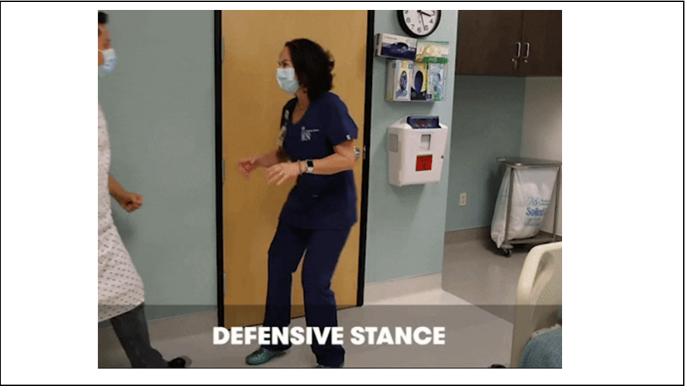

| Defens | sive Physical Maneuvers to Practice |
|--------|-------------------------------------|
|        | Defensive Stance                    |
|        | Arm Grabs                           |
|        | Clothing Grabs                      |
|        | Hair Pulls                          |
|        | Punch Kick                          |
|        | Chokes                              |
|        |                                     |