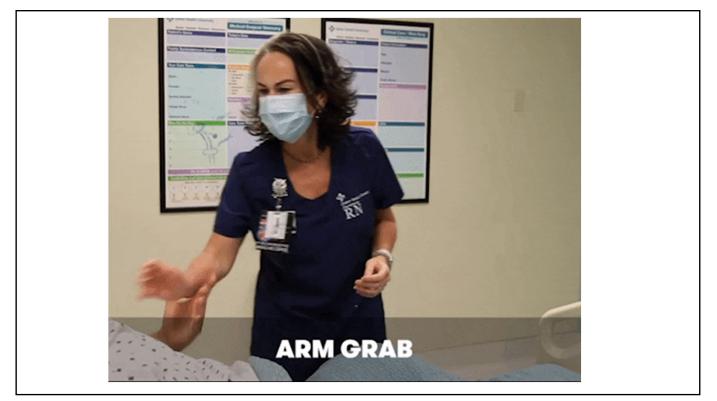

| Defens | sive Physical Maneuvers to Practice |
|--------|-------------------------------------|
|        | Defensive Stance                    |
|        | Arm Grabs                           |
|        | Clothing Grabs                      |
|        | Hair Pulls                          |
|        | Punch Kick                          |
|        | Chokes                              |
|        |                                     |