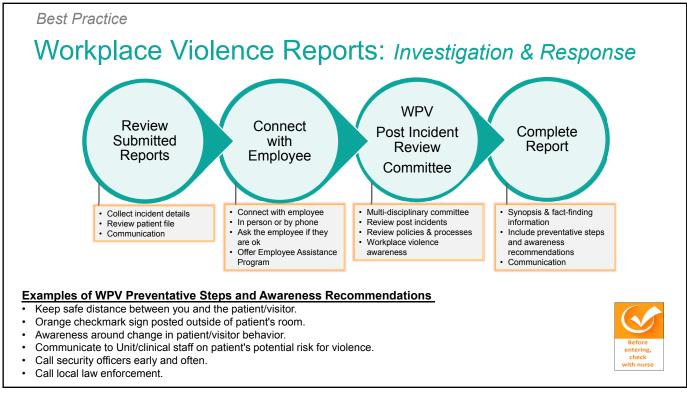

## **Best Practice** WPVP Post Incident Review Committee Meeting Purpose of Meeting: The SMCS Workplace Violence Post Incident Review Committee will meet to review the incident investigations and ensure that the appropriate postincident response measures have been or are being implemented. Committee meets weekly WPV, Administration, Nursing Leadership, Emergency Mgmt, Security, Quality/Risk, Safety, Nursing Specialist, HR Appropriate response measures or action items General awareness on incidents occurring onsite Policy and process review Data review WPVP Plan review entering check with nurse