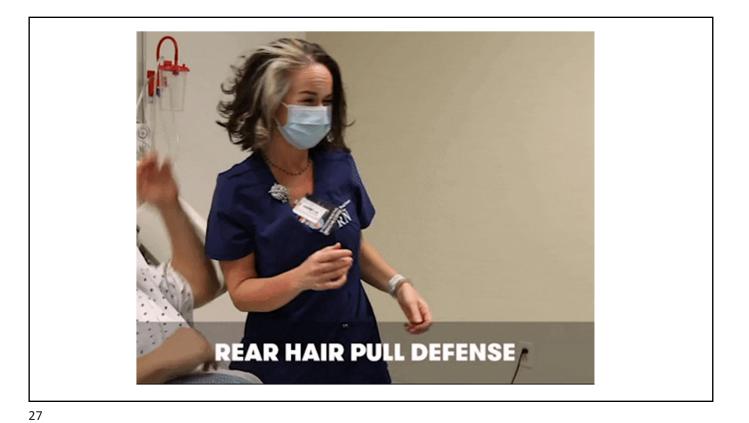

| Defens | sive Physical Maneuvers to Practice |
|--------|-------------------------------------|
|        | Defensive Stance                    |
|        | Arm Grabs                           |
|        | Clothing Grabs                      |
|        | Hair Pulls                          |
|        | Punch Kick                          |
|        | Chokes                              |
|        |                                     |

FRONT HAIR PULL DEFENSE