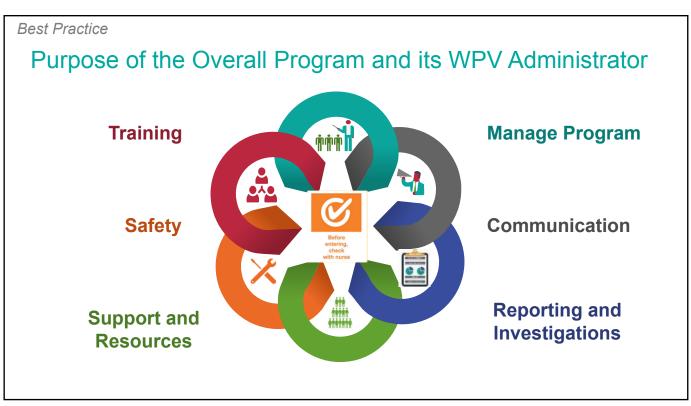

## What is Workplace Violence?

"<u>Workplace violence</u>" means any act of violence or threat of violence that occurs at the work site. The term workplace violence shall not include lawful acts of self-defense or defense of others.

- The threat or use of physical force against an employee that results in, or has a high likelihood of resulting in, injury, psychological trauma, or stress, regardless of whether the employee sustains an injury;
- An incident involving the threat or use of a firearm or other dangerous weapon, including the use of common objects as weapons, regardless of whether the employee sustains an injury;

## Being a Victim of Workplace Violence is Not Part of Your Job!













## **Best Practice** WPVP Post Incident Review Committee Meeting Purpose of Meeting: T