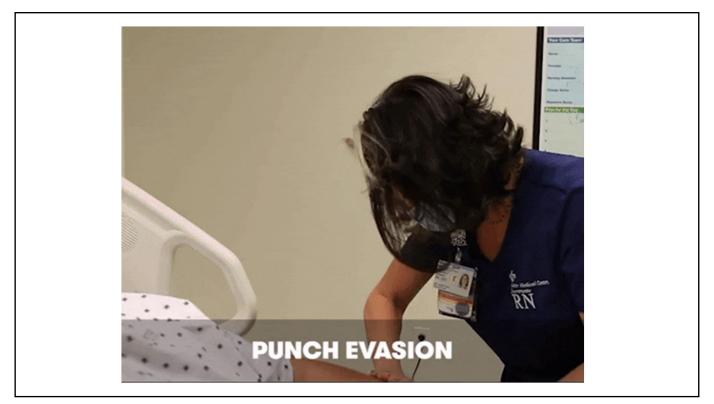

| Defens | sive Physical Maneuvers to Practice |
|--------|-------------------------------------|
|        | Defensive Stance                    |
|        | Arm Grabs                           |
|        | Clothing Grabs                      |
|        | Hair Pulls                          |
|        | Punch Kick                          |
|        | Chokes                              |
|        |                                     |