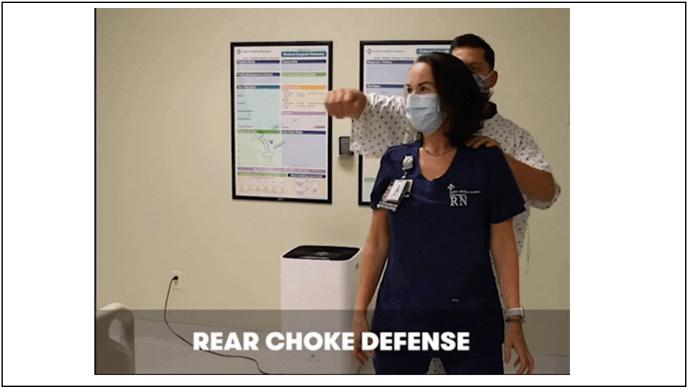

| Defens | sive Physical Maneuvers to Practice |
|--------|-------------------------------------|
|        | Defensive Stance                    |
|        | Arm Grabs                           |
|        | Clothing Grabs                      |
|        | Hair Pulls                          |
|        | Punch Kick                          |
|        | Chokes                              |
|        |                                     |