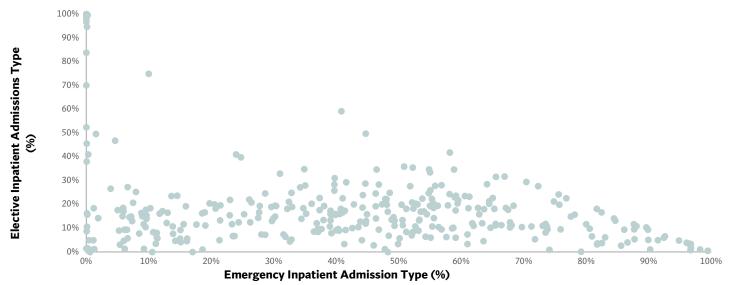

To illustrate the diverse nature of admission types across California hospitals, the chart on page 2 presents a dot for each hospital, with the X-axis representing the percentage of admissions that are elective and the Y-axis representing the percentage of admissions that are emergency.

**Figure 1**. California Hospitals by Percentage of Emergency and Elective Inpatient Admission Types

For some quality metrics, comparing a hospital from the upper left of this graph (with inpatient admissions that are mostly elective) to a hospital from the lower right of this graph (with inpatient admissions that are mostly from emergency) may not be ideal because, broadly speaking, more negative outcomes likely occur in hospitals with a higher number of emergency visits than those with a higher number of elective visits — meaning the comparison is essentially unfair. This consideration motivates finding hospitals that are similar based on certain characteristics (in this case, type of inpatient admission).