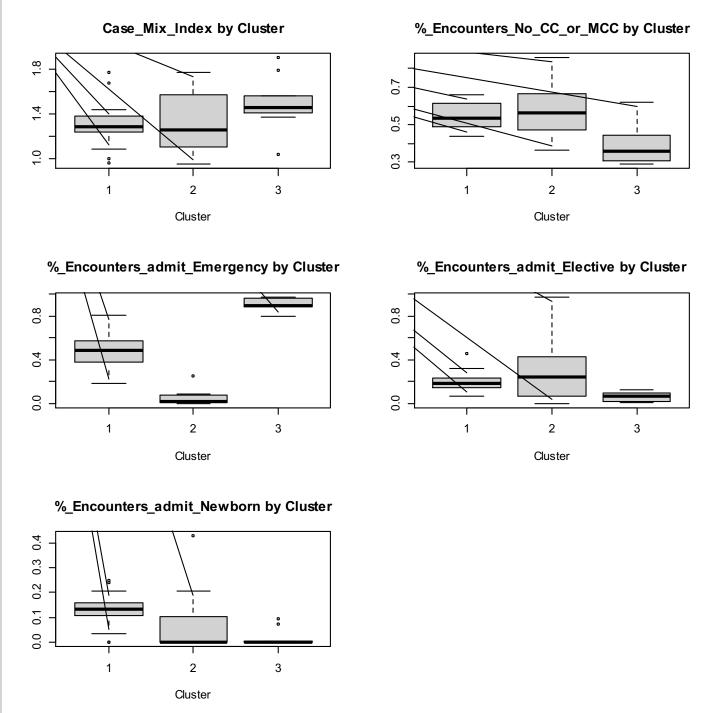

For illustration purposes, Figure 4 shows side-by-side box plots of hospitals in the lowest volume quintile, based on clustering attributes. Cluster 1 hospitals have higher newborn services and middle emergency services; Cluster 2 hospitals have lower emergency services and higher elective services; and Cluster 3 hospitals have high emergency services and low elective services.

**Figure 4.** Clustering Criteria for Hospital Clusters in Lowest Quintile Inpatient Volume