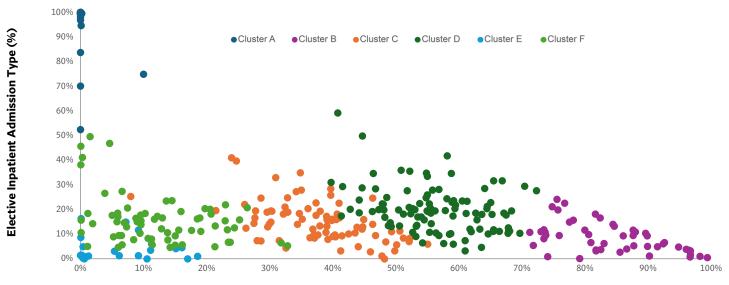

Figure 2 below illustrates these clusters based on their emergency versus elective inpatient admission percentages.

Figure 2. Hospitals Clustered by Percentage of Emergency and Elective Inpatient Admission Types

This table shows the variability in admission types among California hospitals. One cluster of 36 hospitals averages 7% elective admissions, while another cluster of 30 hospitals averages 96% elective admissions. Comparing hospitals within the same cluster can provide valuable insights.